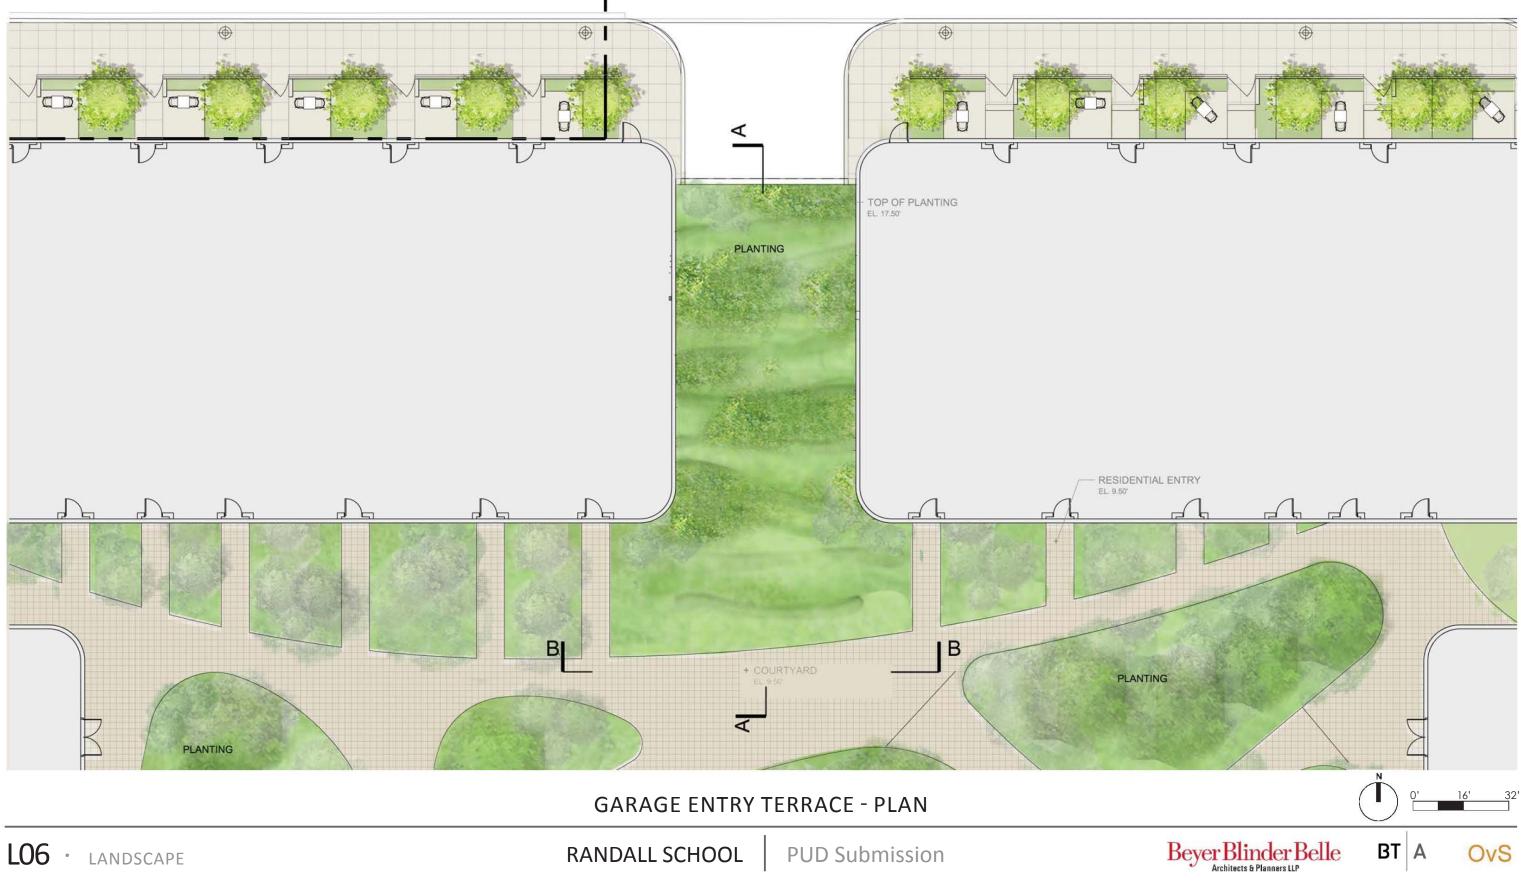

# landscape · LO5

GARAGE ENTRY TERRACE - SECTION A-A

GARAGE ENTRY TERRACE - ELEVATION

RANDALL SCHOOL

PUD Submission