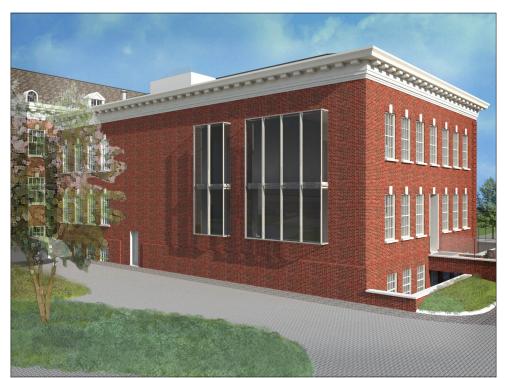

## WEST BUILDING SECTION

RANDALL SCHOOL - WEST BUILDING

AREA OF DETAIL

WEST WING SECTION

COURTYARD ELEVATION A-A