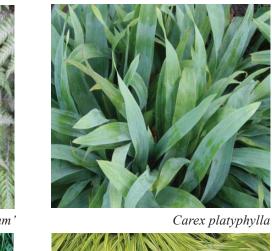

# landscape · L07

32

GARAGE ENTRY TERRACE - ELEVATION B-B

RANDALL SCHOOL PUD Submission

Maya Lin - Wavefield

Euphorbia myrsinites

Athyrium nipponicum 'Pictum'

Fargesia nitida

Sagina subulata

GARAGE ENTRY PLANTING PALETTE

RANDALL SCHOOL

Beyer Blinder Belle BT A OvS

Hakonechloa macra 'Aureola'

Phegopteris decursive-pinnata

Planting

LANDSCAPE · L09