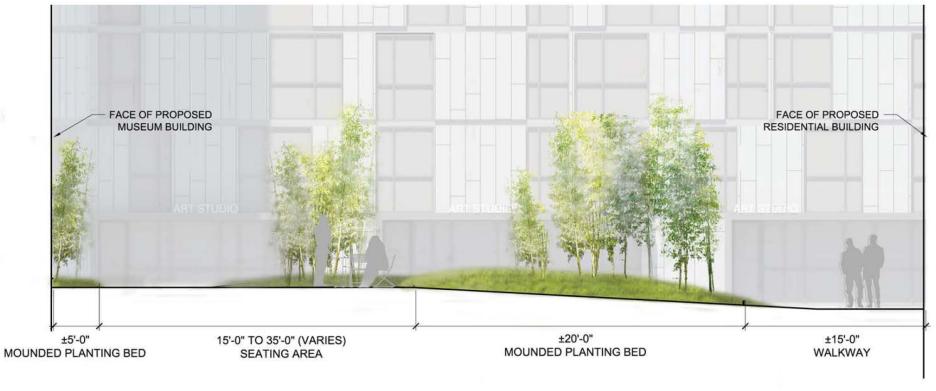

## WEST BUILDING SECTION

RANDALL SCHOOL - WEST BUILDING

AREA OF DETAIL

WEST WING SECTION

COURTYARD ELEVATION A-A

### COURTYARD ELEVATION A-A

0' 4' 8