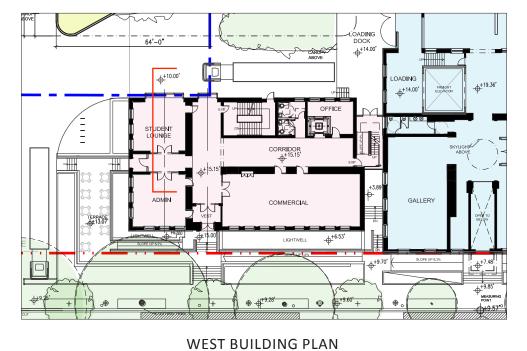

## WEST BUILDING SECTION

RANDALL SCHOOL - WEST BUILDING

AREA OF DETAIL

WEST WING SECTION

COURTYARD ELEVATION A-A