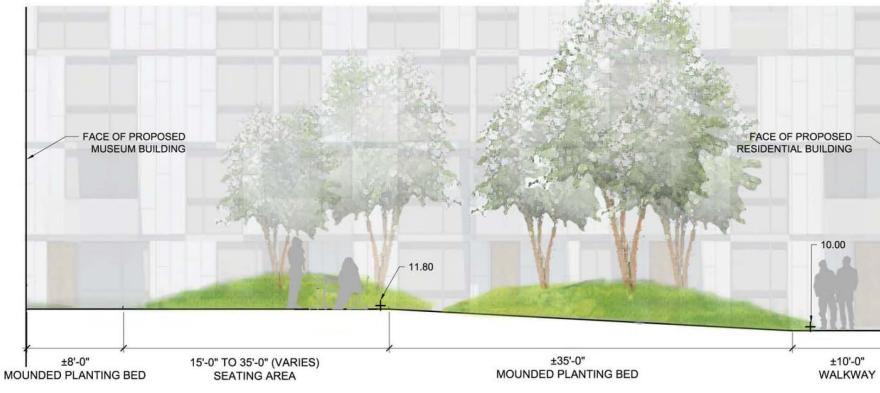

## WEST BUILDING SECTION

RANDALL SCHOOL - WEST BUILDING

AREA OF DETAIL

WEST WING SECTION

COURTYARD ELEVATION A-A

#### COURTYARD ELEVATION B-B

## COURTYARD ELEVATIONS

RANDALL SCHOOL