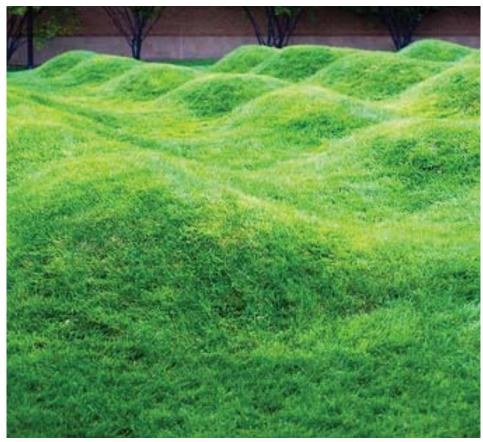

# landscape · L07

32

GARAGE ENTRY TERRACE - ELEVATION B-B

RANDALL SCHOOL PUD Submission

Maya Lin - Wavefield

Euphorbia myrsinites

Athyrium nipponicum 'Pictum'

Fargesia nitida