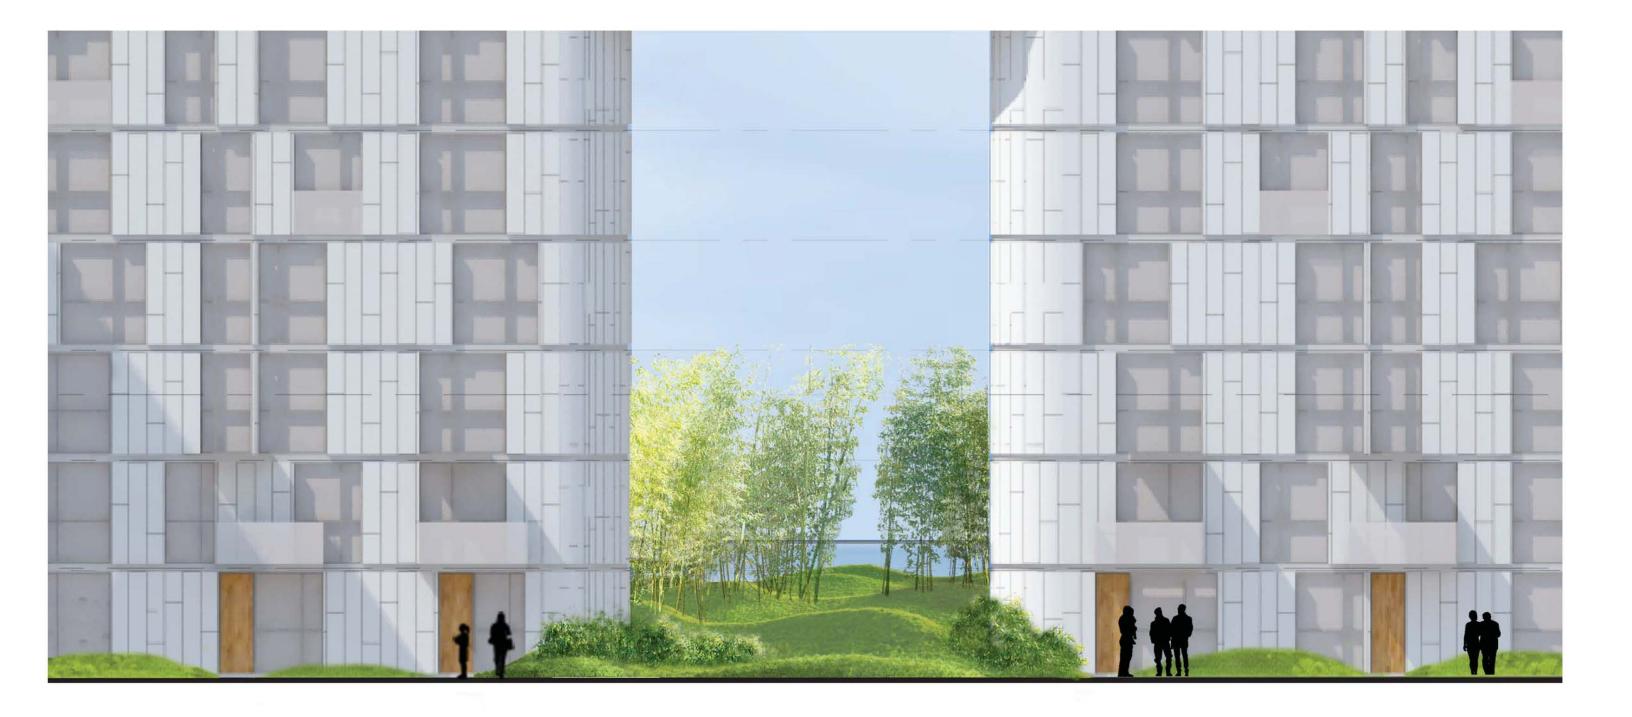

# landscape · L07

32

GARAGE ENTRY TERRACE - ELEVATION B-B

RANDALL SCHOOL PUD Submission

Maya Lin - Wavefield

Euphorbia myrsinites

Athyrium nipponicum 'Pictum'

Fargesia nitida