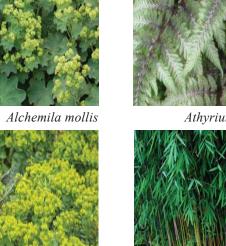

# landscape · L07

32

GARAGE ENTRY TERRACE - ELEVATION B-B

RANDALL SCHOOL PUD Submission

Maya Lin - Wavefield

Euphorbia myrsinites

Athyrium nipponicum 'Pictum'

Fargesia nitida