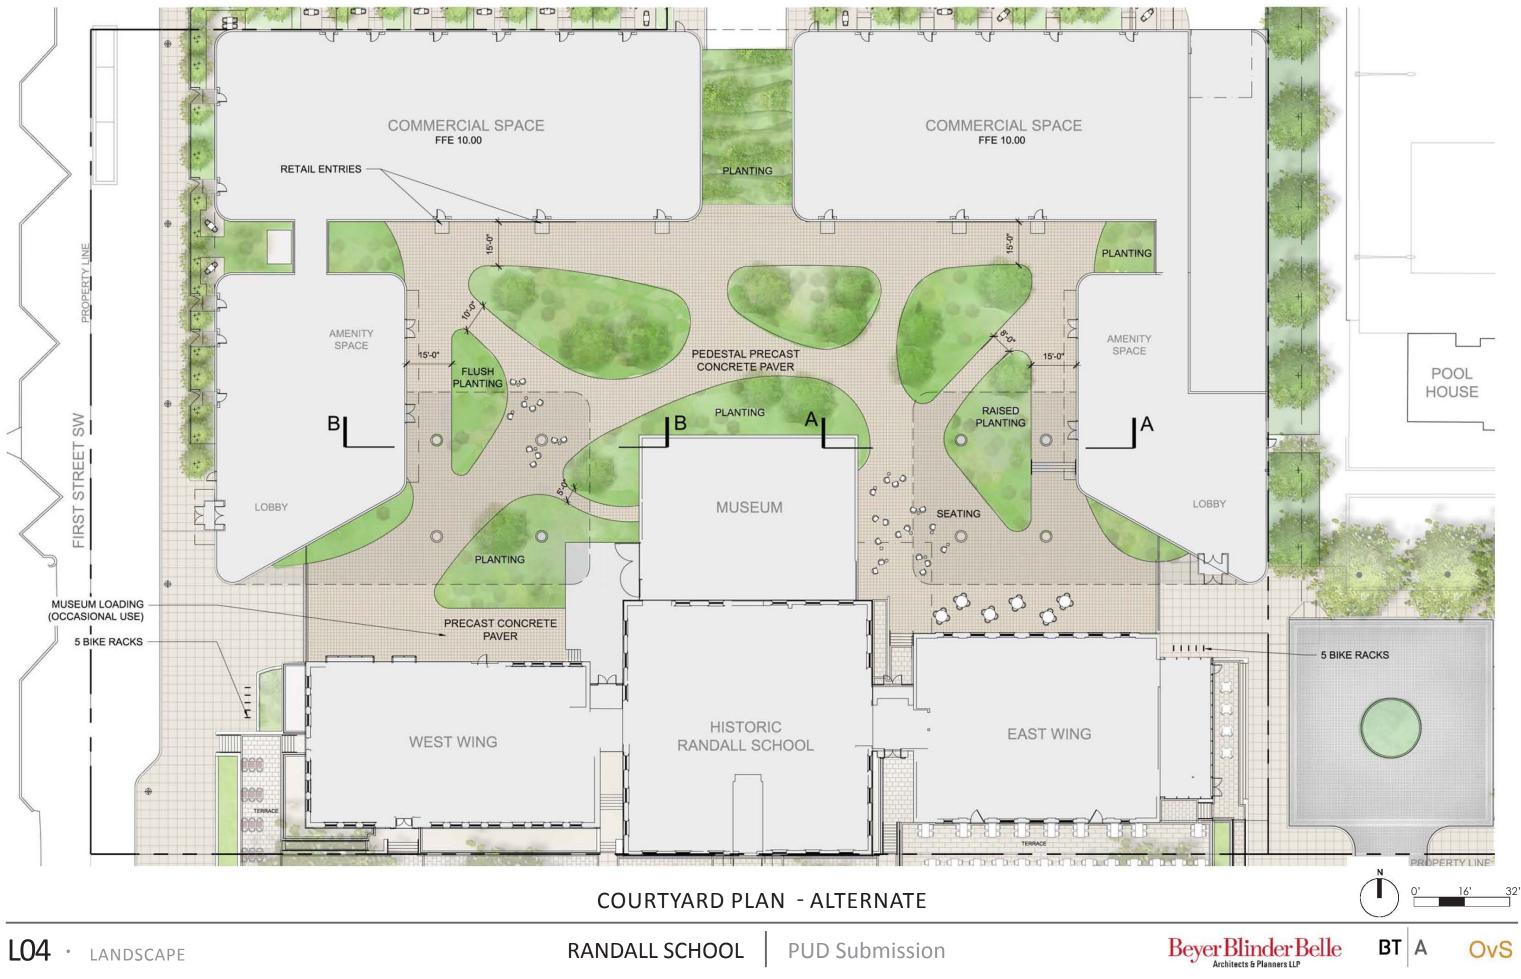

## WEST BUILDING SECTION





RANDALL SCHOOL - WEST BUILDING



AREA OF DETAIL





WEST WING SECTION













COURTYARD ELEVATION A-A



#### COURTYARD ELEVATION B-B

## COURTYARD ELEVATIONS



RANDALL SCHOOL



# landscape · LO3



## OL PUD Submission

## COURTYARD ELEVATIONS - ALTERNATE

### COURTYARD ELEVATION B-B

BT A

OvS

BeyerBlinderBelle





### COURTYARD ELEVATION A-A

0' 4' 8

# landscape · LO5







GARAGE ENTRY TERRACE - SECTION A-A

GARAGE ENTRY TERRACE - ELEVATION



RANDALL SCHOOL

PUD Submission

# landscape · L07

32



GARAGE ENTRY TERRACE - ELEVATION B-B

RANDALL SCHOOL PUD Submission







Maya Lin - Wavefield



Euphorbia myrsinites





Athyrium nipponicum 'Pictum'



Fargesia nitida





Sagina subulata

GARAGE ENTRY PLANTING PALETTE

RANDALL SCHOOL







Beyer Blinder Belle BT A OvS



Hakonechloa macra 'Aureola'

Phegopteris decursive-pinnata

Planting

LANDSCAPE · L09