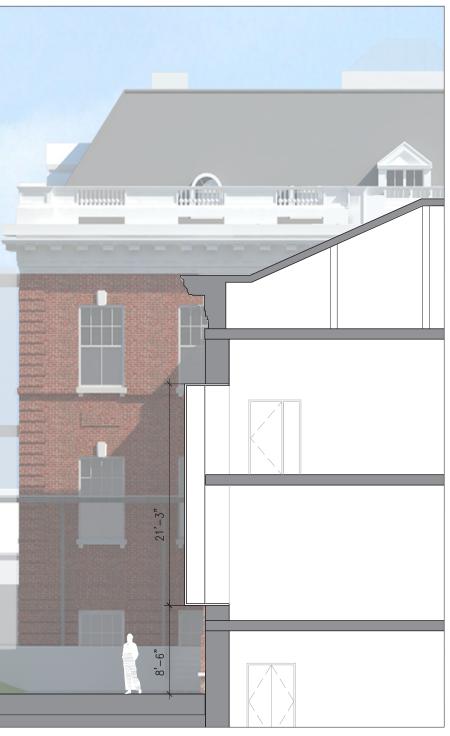

## WEST BUILDING SECTION

RANDALL SCHOOL - WEST BUILDING

AREA OF DETAIL

WEST WING SECTION

COURTYARD ELEVATION A-A