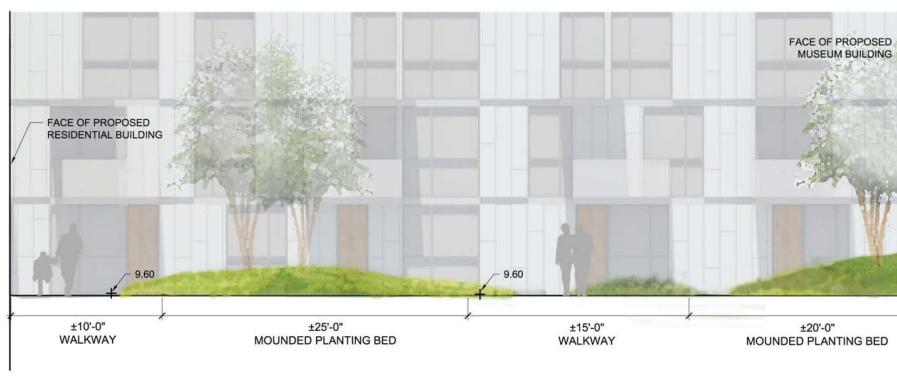

### COURTYARD ELEVATION A-A

0' 4' 8

## WEST BUILDING SECTION

RANDALL SCHOOL - WEST BUILDING

AREA OF DETAIL

WEST WING SECTION

COURTYARD ELEVATION A-A